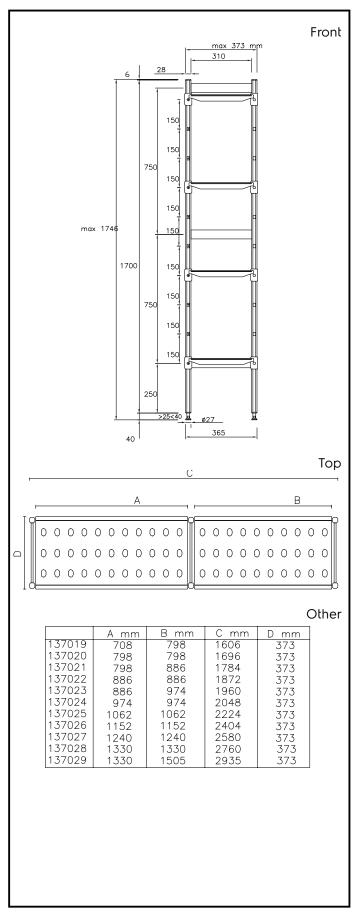

### Item No.

For linear installation. 4-level shelving set with louvered sectional polyethylene shelves (depth=373mm). Aluminium (20 micron) side uprights (height=1700mm). Adjustable feet

#### Construction

- Uprights and shelf frames constructed entirely in anodized aluminium (20 micron).
- Shelves made by section of polyethylene tablets.
- Sectional polyethylene shelves are dishwasher safe.
- 8 tiers.

### **Key Information:**

Uprights

137020 (ALS1696)3External dimensions, Width:1696 mmExternal dimensions, Depth:373 mmExternal dimensions, Height:1700 mmMax loading weight:1000 kgNet weight:30 kg

Stainless Steel Preparation 373x1696 mm Aluminum Linear Units